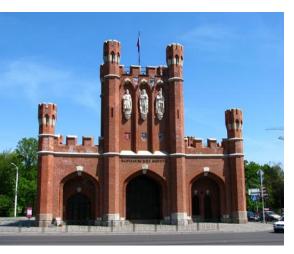

## Kaliningrad region as a tourist destination of Baltic Sea Region:

Development and promotion of joint tourist routes, the creation of common tourist products:

"The Amber route";

Fortification tourism («Baltic Fort Route»);

Route to the Teutonic Order castles of Europe;

The route of the cultural capitals of the countries of Europe;

Organization and carrying out of joint actions of the tourist orientation

> "Oktoberfest";

- "The day of sprat"/ "The day of herring";
  - "Amber mosaic";
- «The International Amber Fest"

- "Dunes";
- "Stones";
- "Gothic red brick";