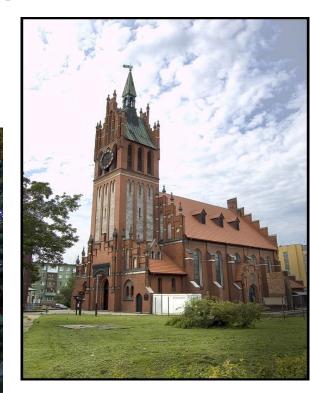

## Kaliningrad region as a tourist destination of Baltic Sea Region:

Development and promotion of joint tourist routes, the creation of common tourist products:

"The Amber route";

Fortification tourism («Baltic Fort Route»);

Route to the Teutonic Order castles of Europe;

The route of the cultural capitals of the countries of Europe;

Organization and carrying out of joint actions of the tourist orientation

> "Oktoberfest";

- "The day of sprat"/ "The day of herring";
  - "Amber mosaic";
- «The International Amber Fest"

- "Dunes";
- "Stones";
- "Gothic red brick";