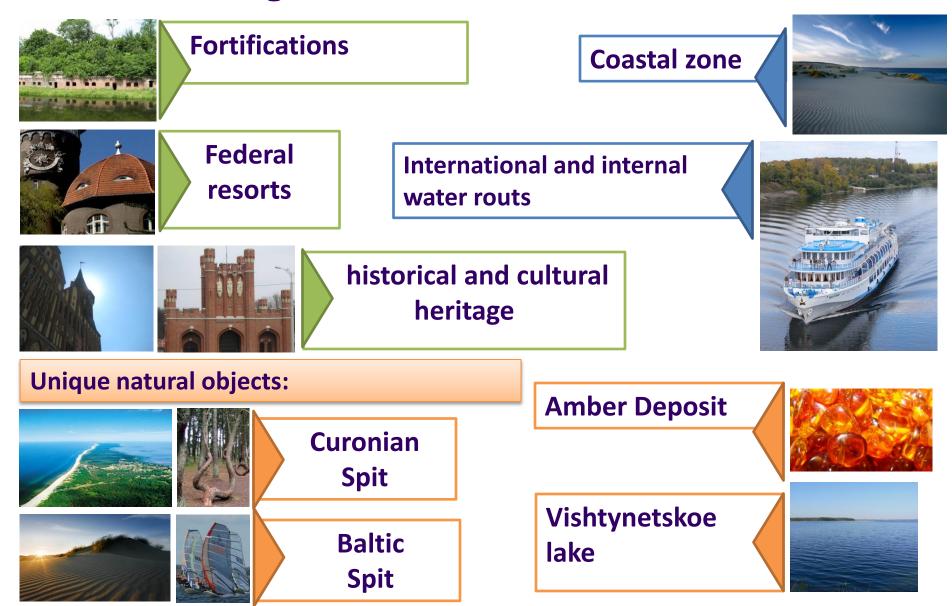

## Kaliningrad region as a tourist destination of Baltic Sea Region:

Development and promotion of joint tourist routes, the creation of common tourist products:

"The Amber route";

Fortification tourism («Baltic Fort Route»);

Route to the Teutonic Order castles of Europe;

The route of the cultural capitals of the countries of Europe;

Organization and carrying out of joint actions of the tourist orientation

> "Oktoberfest";

- "The day of sprat"/ "The day of herring";
  - "Amber mosaic";
- «The International Amber Fest"

#### Presentation of Tourism Potential on international Tourism Fairs

Conservation and sustainable development of valuable natural complexes, socio-cultural landscapes

It is planned jointly with the Lithuanian side to develop the " Plan of development of the territory of the Curonian spit";

The project on development of transboundary natural territory Vyshtynez-Krasnolesje in the framework of the program "SEBA: partnership for modernization in the region of South-Eastern Baltic sea" (Council of Baltic Sea States).